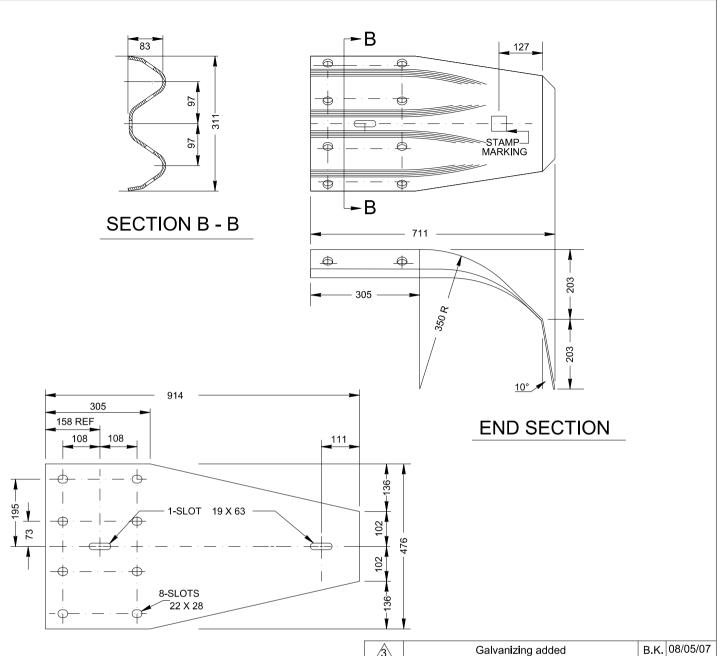

## **BLANK LAYOUT**

NOTES: A A

- 1. THICKNESS OF STEEL=2.82mm AFTER GALVANIZING
- 2. THIS END SECTION IS USED IN THE STANDARD W-BEAM WEAK POST TURN DOWN END TREATMENT (SEE DWG TEB 3.12 SECTION D-D).

| 3                                                                                                                                   | Galvanizing added |                    |                  |          | B.K.    | 08/05/07 |
|-------------------------------------------------------------------------------------------------------------------------------------|-------------------|--------------------|------------------|----------|---------|----------|
| <u> 2</u>                                                                                                                           | Steel Thickness   |                    |                  |          | P.M     | 31/01/06 |
| $\triangle$                                                                                                                         | Notes             |                    |                  |          | B.K.    | 12/07/05 |
| No.                                                                                                                                 |                   | REVISIONS          |                  |          | BY      | DATE     |
| Approved:                                                                                                                           |                   |                    |                  |          |         |          |
| Original approved by Traffic Operations Branch Alberta Transportation and Utilities  Executive Director, Technical Standards Branch |                   |                    |                  |          |         |          |
| Date: DECEMBER 11, 1992                                                                                                             |                   |                    |                  |          |         |          |
| W-BEAUGUARDRAIL  PARDWARE  SECTION - BURIED                                                                                         |                   |                    |                  |          |         |          |
| Prepare<br>By: M                                                                                                                    | ed<br>1.T         | Checked<br>By: B.K | Scale:<br>N.T.S. | Dwg No.: | TEB 3.0 | 04       |

All dimensions are in millimetres unless otherwise indicated.

H-APP-B1-4 APPENDIX B1