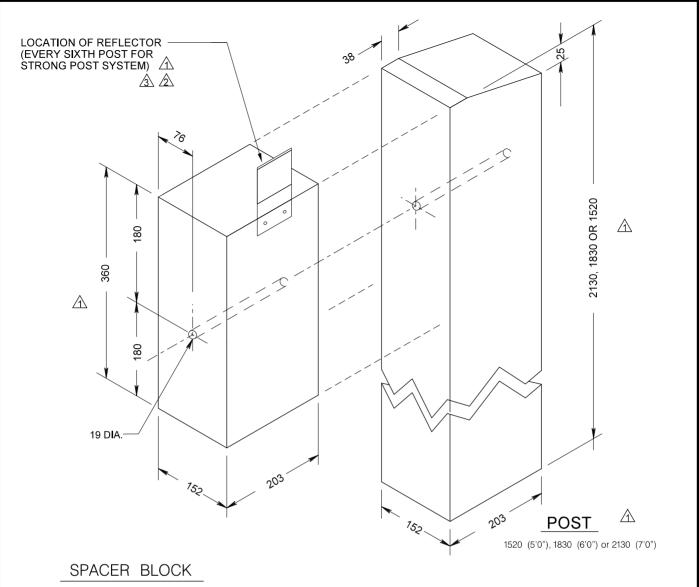

NOT REQUIRED FOR WEAK POST W-BEAM GUARDRAIL SYSTEM

## REFLECTOR 3

REFLECTOR COLOUR IS EITHER FLUORESCENT YELLOW OR WHITE SUCH THAT IT COMPLIES WITH THE PRINCIPLES FOR PAVEMENT EDGE LINES WITH RESPECT TO THEIR COLOUR.

REFLECTOR IS DOUBLE SIDED SHEETING 108mm x 76mm (MINIMUM) WHICH SHALL MEET ASTM D4956, TYPE X FOR LUMINANCE LEVEL. THE CONTRACTOR SHALL SELECT THE REFLECTOR FROM THE ALBERTA TRANSPORTATION PRODUCTS LIST.

| All dimensions | are | in | millimetres | unless | otherwise | indicated. |
|----------------|-----|----|-------------|--------|-----------|------------|

|  | 4                                                                                                                                                                                                                                                                            |                       |                    |                  |          |       |          |  |  |  |
|--|------------------------------------------------------------------------------------------------------------------------------------------------------------------------------------------------------------------------------------------------------------------------------|-----------------------|--------------------|------------------|----------|-------|----------|--|--|--|
|  | $\triangle$                                                                                                                                                                                                                                                                  | Post and Spacer Block |                    |                  |          |       | 12/07/05 |  |  |  |
|  | No.                                                                                                                                                                                                                                                                          |                       |                    | BY               | DATE     |       |          |  |  |  |
|  | Approved: Original approved by Traffic Engineering Section Roadway Engineering Section Roadway Engineering Branch Alberta Transportation and Utilities  Executive Director, Technical Standards Branch  Date: NOVEMBER 1, 192  W. BEAM GUARDRAIL HARDWARE STRONG POST SYSTEM |                       |                    |                  |          |       |          |  |  |  |
|  |                                                                                                                                                                                                                                                                              |                       |                    |                  |          |       |          |  |  |  |
|  | Prepare<br>By: N                                                                                                                                                                                                                                                             | ed<br>1.T             | Checked<br>By: B.K | Scale:<br>N.T.S. | Dwg No.: | EB 3. | .01      |  |  |  |