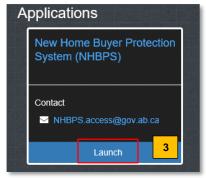

3. Click the 'Launch' button in the NHBPS access panel.

If you are a Residential Builder: You will be redirected to the Residential Builder Console, which is the landing
page of the Residential Builder Portal of NHBPS.