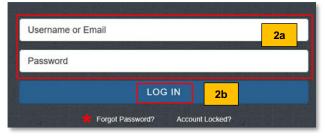

2. a) On the MA Connect login screen, enter your username or email and password in the appropriate fields.b) Click the 'Log in' button.

\* Click 'Forgot Password' if you do not remember your password – your user ID is your email address used to create your user account.