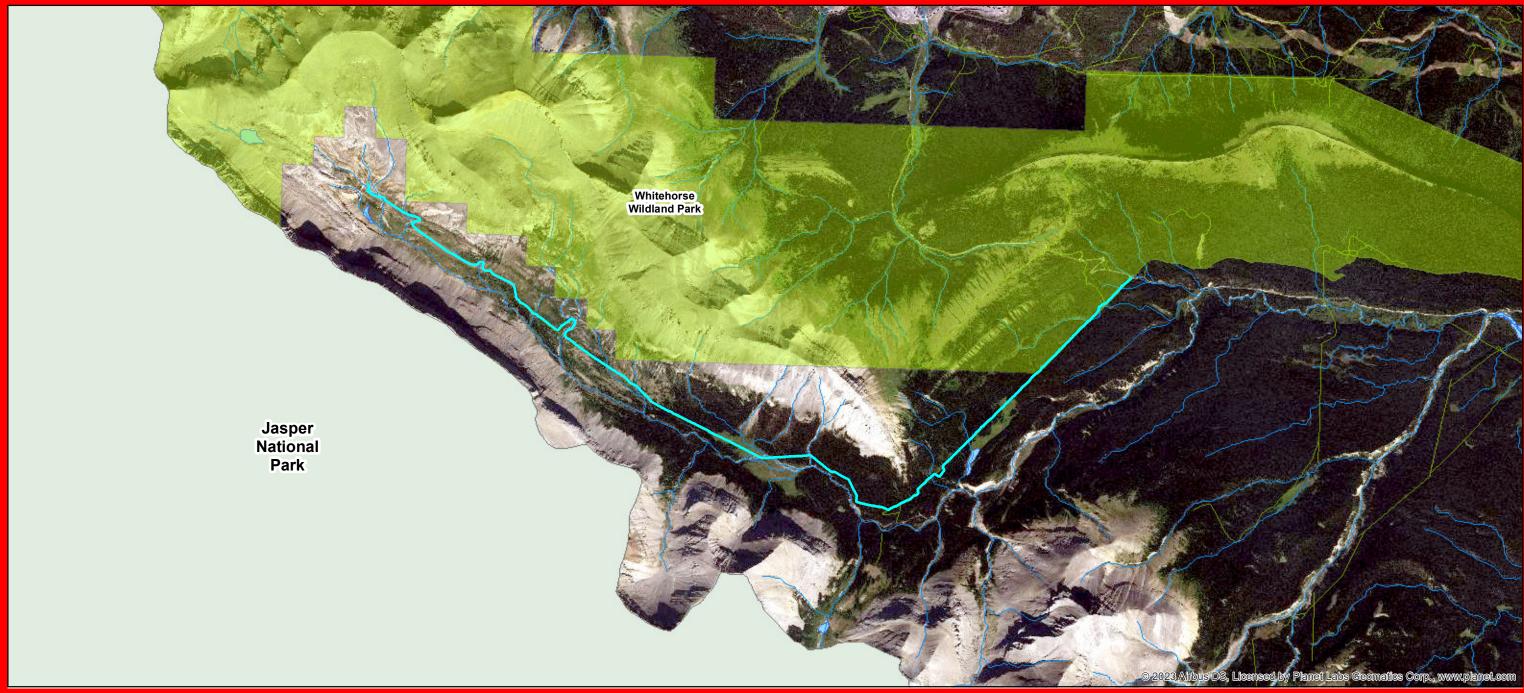

## **Temporary Trail Closure**

Closure of provincial trails
PLAR 199.4(1) The director, or a trail manager
with prior authorization from the director, may
close all or any part of a provincial trail for the
purpose of trail maintenance or in order to
protect the provincial trail from damage.

The trail will be closed for construction from August 1 to October 15th

General Location Lat: 53.863 N° Long: -117.290 W°

For more Information call 310-LAND(5263)

Informatics Trans
Alberts Maderry of Entironaem and Parks
Alberts Maderry of Entironaem and Parks
Where against Compared that
Where against Compared to the Contract of Alberts under
Das Alberts Open Genemons I electred (Nomaber 2014
SOT) and COSS. Licensed by Interior Committee Compared
Some Interior Compared Compared Compared
Interior Interior Alberts Committee Compared
Interior Interior Compared Compared
Interior Compared Compared
Interior Compared
Interio