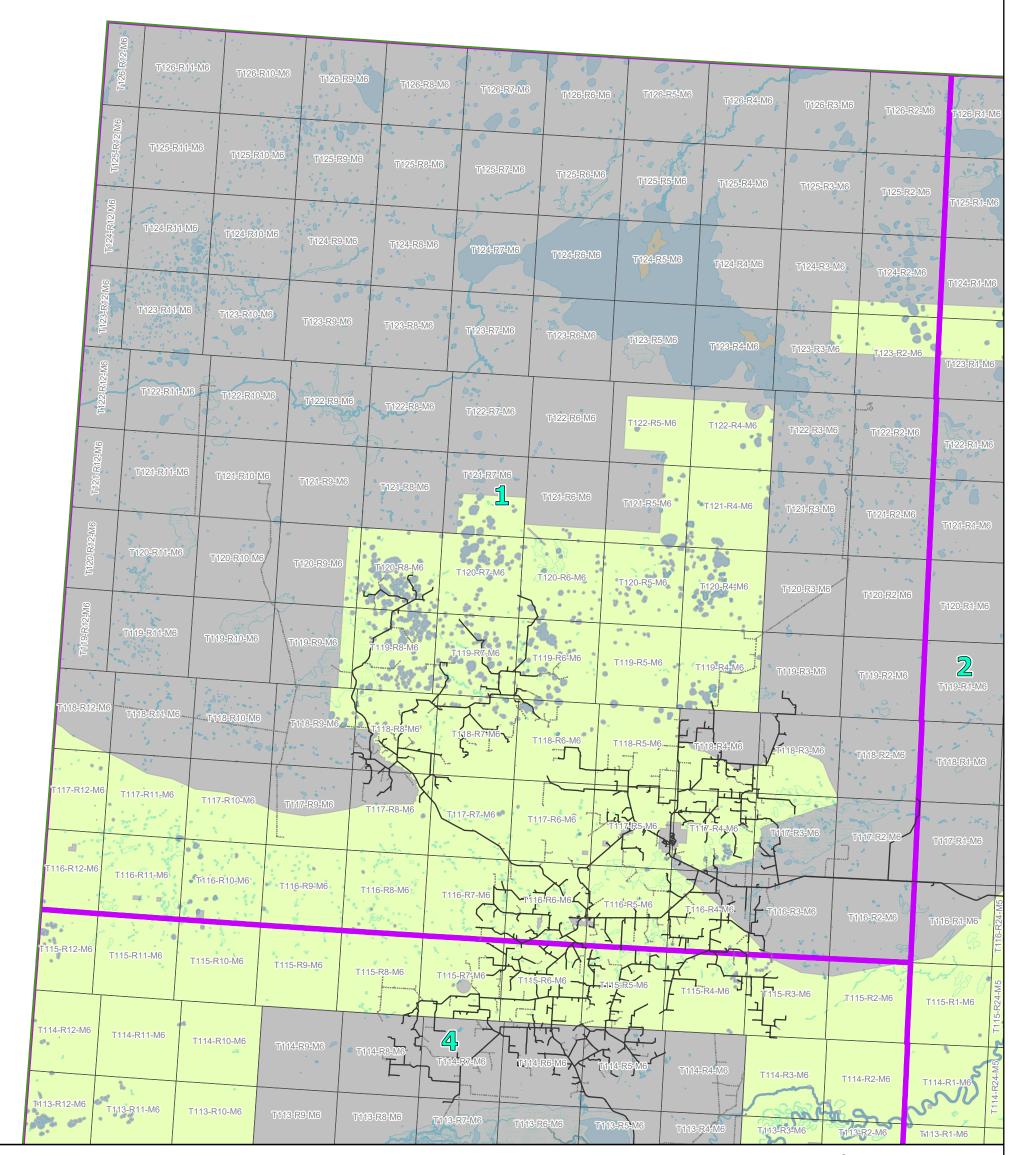

Personal Use Forest Products Permit Zoning Map

High Level Forest Area - 1

## **PUFFP Availability**

Area Not Permitted for harvest under a personal use forest product permit

Area Permitted for harvest under a personal use forest product permit

Grazing Reserve area may permit with conditions

Grazing Lease area may permit with conditions

Government

Scale: 1:455,000

Produced by Forest Stewardship and Trade Branch, Forestry Division, Forestry and Parks. Base Map Data provided by the Government of Alberta Under the Open Government Licence – Alberta © 2024 Government of Alberta

Map Date: 2024-10-09

- Forest Area Boundary
- 🛑 Forest Area Zoning

- Provincial Highway

- Paved Road
- ----- Gravel Road
- ----- Dry-Weather Or Winter Road