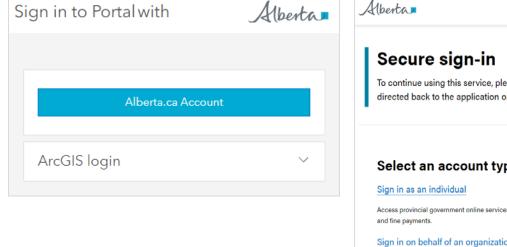

Click the blue "Alberta.ca Account" button. Then Click the appropriate link to sign into your account.

Once signed in, you will be redirected back to the AGSP portal.

Contact the Geospatial Services Support Team through email at <a href="mailto:TI.AGSP@gov.ab.ca">TI.AGSP@gov.ab.ca</a> for additional support.