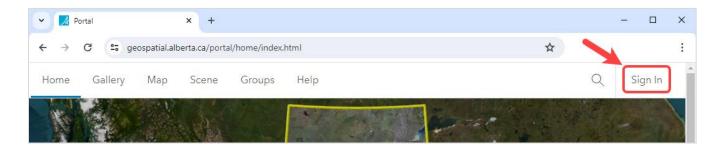

## How to access the Alberta Geospatial Services Platform (AGSP) Portal

To access the Alberta Geospatial Services Platform, you will need to use a verified Alberta.ca Account.

Go to the Alberta Geospatial Services Platform (AGSP) Portal and click on the "Sign In" button.