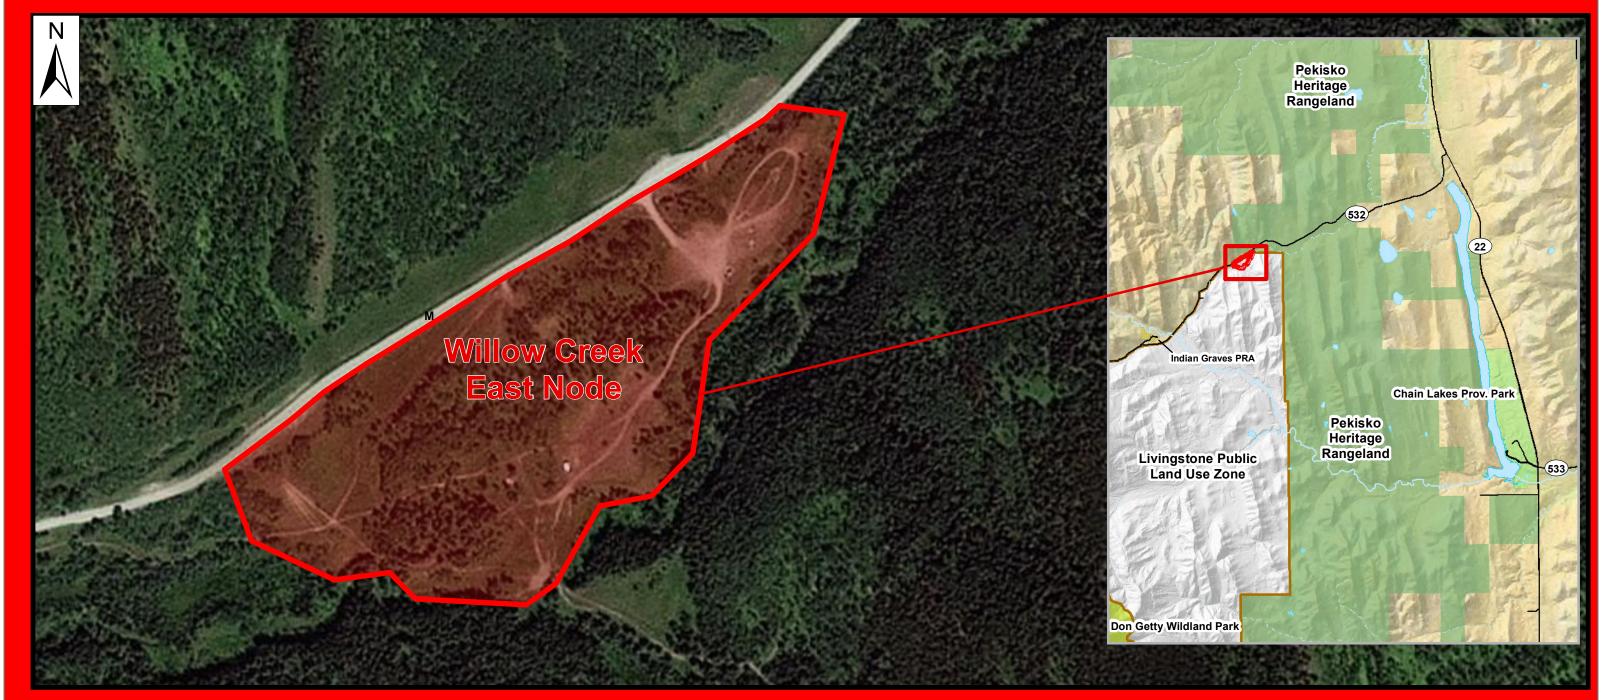

## NOTICE OF CLOSURE General Location: Willow Creek East Node Closed For Construction

Effective Date: September 3 - October 2, 2024

Dates are subject to change.

Access to camping and the designated OHV trail network within Willow Creek East Node will not be available during the closure.

For Inquiries, Phone 310-LAND

Base Map Data provided by the Government of Alberta under the Open Geovernment License - Alberta.

Service Layer Credits: © 2024 Airbus DS, Licensed by Planet Labs Geomatics Corp., www.planet.com